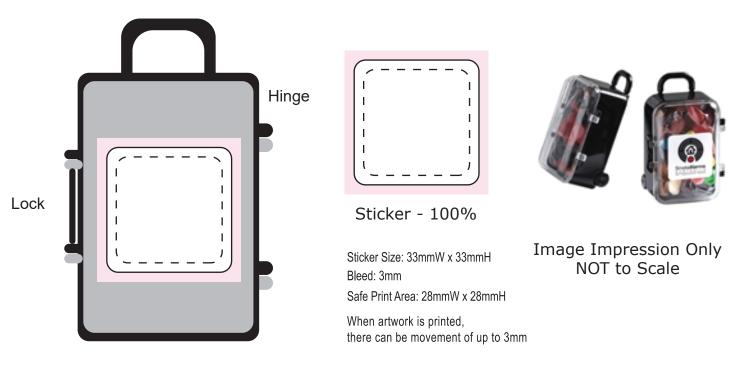

## ART APPROVAL

All colours used in this document are indicative only and they may vary across a variety of printing techniques and confectionery

100% Sticker on Front of Case

## Product Code : CC070A

| Description       | : | Acrylic Carry-On Case filled with 50g Jelly Beans |
|-------------------|---|---------------------------------------------------|
| Order#            | : |                                                   |
| Company Name      | : |                                                   |
| Contact           | : |                                                   |
| Jelly Bean Colour | : |                                                   |
| Sticker Size      |   | 33mmW x 33mmH                                     |
| Print Colour      | : | Customer must provide PMS Colour print guide      |
| Quantity          | : |                                                   |
| Delivery Date     | : |                                                   |
|                   |   |                                                   |